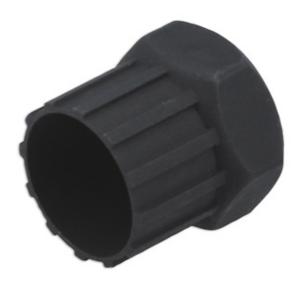

## **LTR Cassette Lockring Tool**

For the installation and removal of the lockring on both Shimano HG and SRAM cassettes, when used together with a 24mm spanner or socket and a cassette holding tool or chain whip. It can also be used on Centerlock brake discs that use a 12-spline (Ø23.4mm) lockring.

## **Additional Information**

- Removal tool to fit 7 to 12 speed Shimano HG & SRAM cassette lockrings.
- · Also suitable for use on Shimano centre lock brake rotor lockrings.
- For use with a 24mm spanner, please see Laser Part No. 1567.
- For use with a Cassette Holding Tool, please see Laser Part No. 8185
- · Manufactured from chrome molybdenum with a black finish.